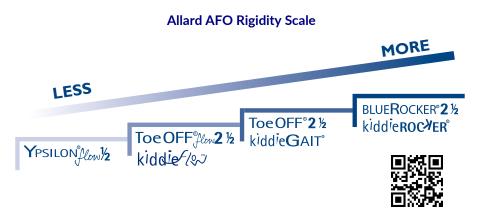

## **CONVERT TODAY!**

|                                  | w/ D-Ring | w/o D-Ring |
|----------------------------------|-----------|------------|
| Ypsilon® FLOW 1/2                | N/A       | 38880      |
| ToeOFF® FLOW 2 ½                 | 28962     | 28960      |
| ToeOFF® 2 ½                      | 28982     | 28980      |
| BlueROCKER® 2 ½                  | 28972     | 28970      |
| ToeOFF® 2 ½ Addition, Black      | 28954     | N/A        |
| ToeOFF® 2 ½ Addition, Camouflage | 28955     | N/A        |
| ToeOFF® 2 ½ Addition, Birch      | 28956     | N/A        |
|                                  |           |            |