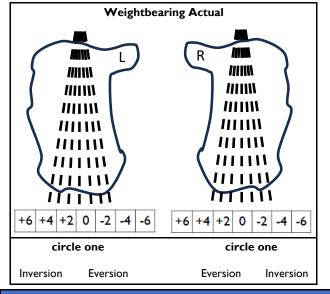

|  |  |
| O                                                                                                                                                      | No                                          | Cont'd                                                                                                                                                                                                |                      |                |                  |                    |               |  |  |

# CARBON FOOT PLATE ONLY (Requires tracing of foot or shoe insert)

| 0 | Left  | Qty |  |
|---|-------|-----|--|
| 0 | Right | Qty |  |

## STANDING LIMB LENGTH - Fibular head to floor



#### SAGITTAL PLANE CALCANEAL INCLINATION ANGLE



### FRONTAL PLANE CALCANEAL INVERSION-EVERSION





#### **SPECIAL INSTRUCTIONS:**