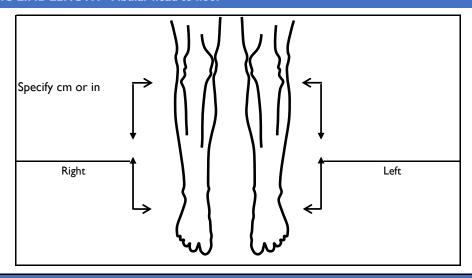

|                      |                |                  |                    |               |  |  |
| O                                                                                                                                                      | No                                          | Cont'd                                                                                                                                                                                                |                      |                |                  |                    |               |  |  |

# CARBON FOOT PLATE ONLY (Requires tracing of foot or shoe insert)

| 0 | Left  | Qty |  |
|---|-------|-----|--|
| 0 | Right | Qty |  |

## STANDING LIMB LENGTH - Fibular head to floor



#### SAGITTAL PLANE CALCANEAL INCLINATION ANGLE



### FRONTAL PLANE CALCANEAL INVERSION-EVERSION





#### **SPECIAL INSTRUCTIONS:**