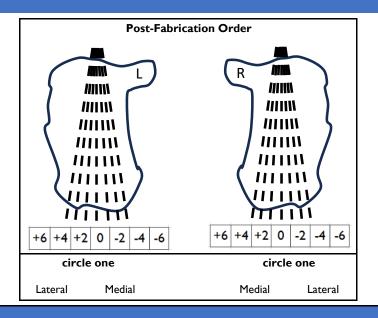

|  |
| O                                                                                                                                                      | No                                          | Cont'd                                                                                                                                                                                                |                      |                |                  |                    |               |  |  |

# CARBON FOOT PLATE ONLY (Requires tracing of foot or shoe insert)

| 0 | Left  | Qty |  |
|---|-------|-----|--|
| 0 | Right | Qty |  |

## STANDING LIMB LENGTH - Fibular head to floor



#### SAGITTAL PLANE CALCANEAL INCLINATION ANGLE



### FRONTAL PLANE CALCANEAL INVERSION-EVERSION





#### **SPECIAL INSTRUCTIONS:**