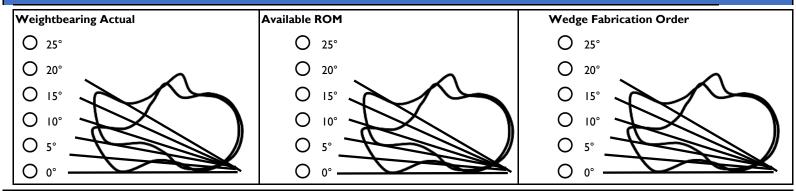

|                    |               |  |  |
| O                                                                                                                                                      | No                                          | Cont'd                                                                                                                                                                                                |                      |                |                  |                    |               |  |  |

# CARBON FOOT PLATE ONLY (Requires tracing of foot or shoe insert)

| 0 | Left  | Qty |  |
|---|-------|-----|--|
| 0 | Right | Qty |  |

## STANDING LIMB LENGTH - Fibular head to floor



#### SAGITTAL PLANE CALCANEAL INCLINATION ANGLE



### FRONTAL PLANE CALCANEAL INVERSION-EVERSION





#### **SPECIAL INSTRUCTIONS:**